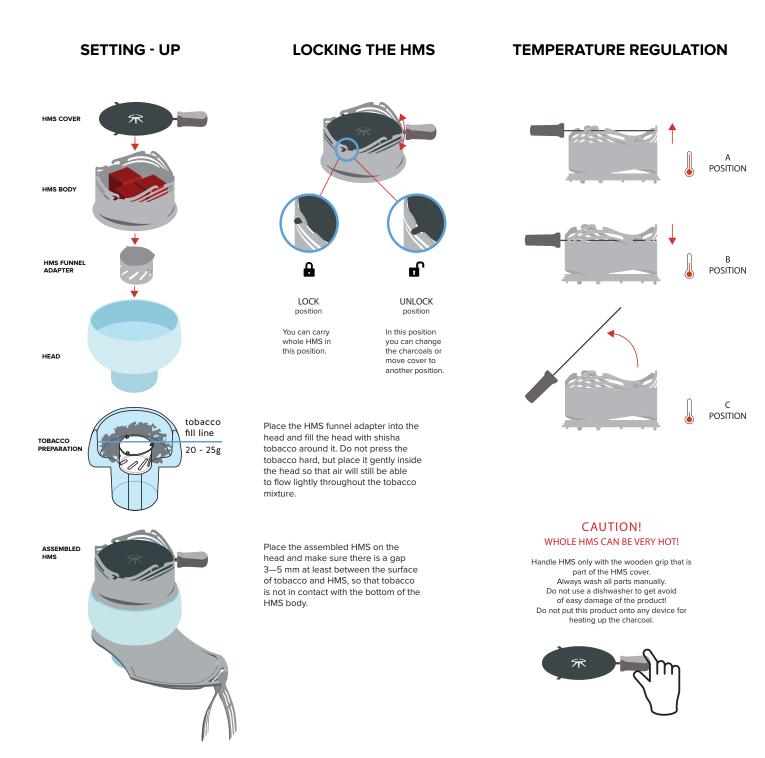

## HEAT MANAGEMENT SYSTEM (HMS) PACKAGE INCLUDES:

HMS body, HMS cover, HMS funnel adapter

## HOW TO PREPARE HMS AND CONTROL ITS TEMPERATURE

! Before first use, fill HMS with hot charcoal and let it burn for 2 hours (don't use for smoking).

- 1. Place your HMS body onto the head.
- 2. Place 2-4 pcs of burning charcoal (up to size 26x26x26mm ) inside the HMS body.
- 3. Put the HMS cover onto HMS body to A position.
- 4. Wait 5 minutes, until the HMS gets hot completely. Then you can start your hookah session.
- 5. If you want to change temperature you have to use position A, B or C. Or change amount of charcoal.